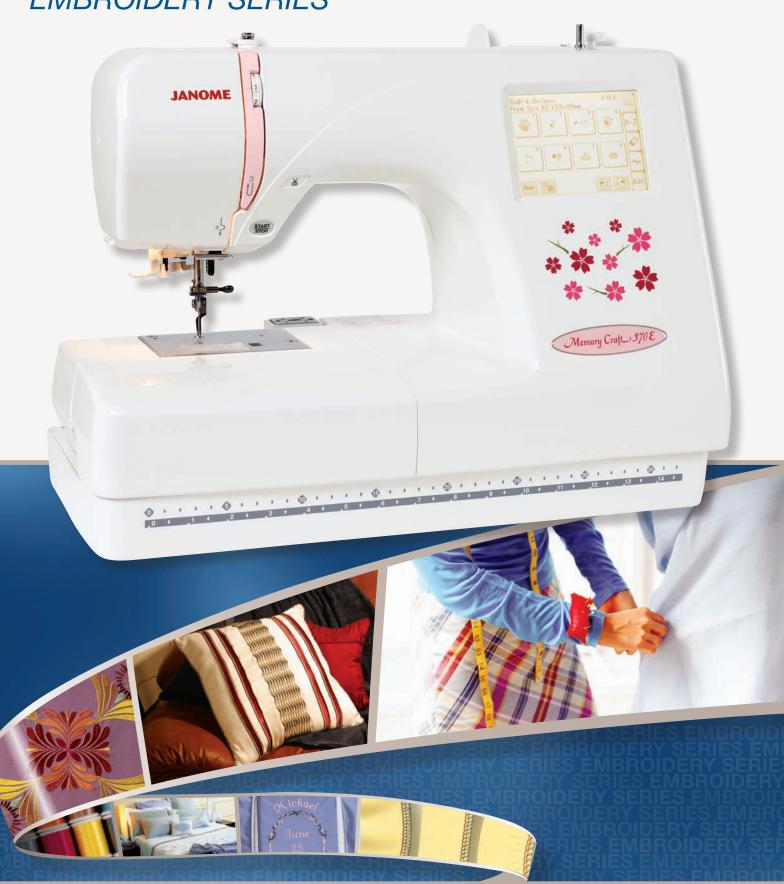

#### MC370E Features

| Embroidery only machine                                                      | Backlit LCD screen                                                              | Embroidery area tracing               |
|------------------------------------------------------------------------------|---------------------------------------------------------------------------------|---------------------------------------|
| Auto thread cutter                                                           | Built-in fonts 3 – sizing 10mm, 20mm, 30mm                                      | Zoom in and out                       |
| USB memory key compatible                                                    | Monogramming: 2 & 3 letter                                                      | Multi-language selection              |
| ATA PC card port                                                             | Drag & drop editing for easy placement                                          | Stitch-out time indicator             |
| Compatible with Janome software                                              | Embroidery design resize 90%-120% by 1%                                         | Stitch counter                        |
| Embroidery speed up to 750 SPM                                               | Rotate in 1 and 45 degree increments                                            | Upper thread and presser foot sensors |
| Manual thread tension control                                                | Flip vertically or horizontally                                                 | On screen editing                     |
| Needle threader                                                              | Metal embroidery foot                                                           | Soft machine cover                    |
| Built-in designs: 100                                                        | Attachable thread guide                                                         | Optional: Janome CD-ROM               |
| Change colors to favorite thread:<br>Janome, Robison-Anton, Madeira, Mettler | MY SET screen controls for contrast, in/cm designation, and other customization |                                       |
| Standard hoops:<br>Large 140mm x 200mm<br>Standard 126mm x 110mm             | Built-in memory – save your design to the machine memory                        |                                       |

#### **Backlit LCD Touch Screen Takes You Step-By-Step**

On-screen controls are simple and powerful. Editing is as easy as touch and drag. Add fonts to your layout. Save designs to the built-in folders or to external storage devices. It's easy enough for a beginner but also has the sophisticated options an advanced user looks for.

#### **Extra Choices For Built-in Flexibility**

You can choose from four hoop sizes, three built-in alphabets, and one hundred built-in embroidery designs. An improved file system makes it possible to create multiple folders using ATA PC cards and USB memory keys.