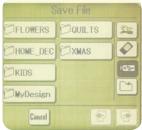

#### MC370E Features

| Embroidery only machine                                                      | Backlit LCD screen                                                              | Embroidery area tracing               |
|------------------------------------------------------------------------------|---------------------------------------------------------------------------------|---------------------------------------|
| Auto thread cutter                                                           | Built-in fonts 3 – sizing 10mm, 20mm, 30mm                                      | Zoom in and out                       |
| USB memory key compatible                                                    | Monogramming: 2 & 3 letter                                                      | Multi-language selection              |
| ATA PC card port                                                             | Drag & drop editing for easy placement                                          | Stitch-out time indicator             |
| Compatible with Janome software                                              | Embroidery design resize 90%-120% by 1%                                         | Stitch counter                        |
| Embroidery speed up to 750 SPM                                               | Rotate in 1 and 45 degree increments                                            | Upper thread and presser foot sensors |
| Manual thread tension control                                                | Flip vertically or horizontally                                                 | On screen editing                     |
| Needle threader                                                              | Metal embroidery foot                                                           | Soft machine cover                    |
| Built-in designs: 100                                                        | Attachable thread guide                                                         | Optional: Janome CD-ROM               |
| Change colors to favorite thread:<br>Janome, Robison-Anton, Madeira, Mettler | MY SET screen controls for contrast, in/cm designation, and other customization |                                       |
| Standard hoops:<br>Large 140mm x 200mm<br>Standard 126mm x 110mm             | Built-in memory – save your design to the machine memory                        |                                       |

#### **Extra Choices For Built-in Flexibility**

You can choose from four hoop sizes, three built-in alphabets, and one hundred built-in embroidery designs. An improved file system makes it possible to create multiple folders using ATA PC cards and USB memory keys.