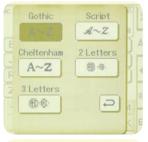

#### MC370E Features

| Embroidery only machine                                                      | Backlit LCD screen                                                              | Embroidery area tracing               |
|------------------------------------------------------------------------------|---------------------------------------------------------------------------------|---------------------------------------|
| Auto thread cutter                                                           | Built-in fonts 3 – sizing 10mm, 20mm, 30mm                                      | Zoom in and out                       |
| USB memory key compatible                                                    | Monogramming: 2 & 3 letter                                                      | Multi-language selection              |
| ATA PC card port                                                             | Drag & drop editing for easy placement                                          | Stitch-out time indicator             |
| Compatible with Janome software                                              | Embroidery design resize 90%-120% by 1%                                         | Stitch counter                        |
| Embroidery speed up to 750 SPM                                               | Rotate in 1 and 45 degree increments                                            | Upper thread and presser foot sensors |
| Manual thread tension control                                                | Flip vertically or horizontally                                                 | On screen editing                     |
| Needle threader                                                              | Metal embroidery foot                                                           | Soft machine cover                    |
| Built-in designs: 100                                                        | Attachable thread guide                                                         | Optional: Janome CD-ROM               |
| Change colors to favorite thread:<br>Janome, Robison-Anton, Madeira, Mettler | MY SET screen controls for contrast, in/cm designation, and other customization |                                       |
| Standard hoops:<br>Large 140mm x 200mm<br>Standard 126mm x 110mm             | Built-in memory – save your design to the machine memory                        |                                       |

#### **Extra Choices For Built-in Flexibility**

You can choose from four hoop sizes, three built-in alphabets, and one hundred built-in embroidery designs. An improved file system makes it possible to create multiple folders using ATA PC cards and USB memory keys.