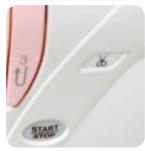

#### **Automatic Thread Cutter**

It's the one feature embroiderers say, once they've used, they can't live without. Fast and easy, the automatic thread cutter does just what its name implies: as soon as a thread color is done stitching, both the top and bottom threads are snipped clean and close.